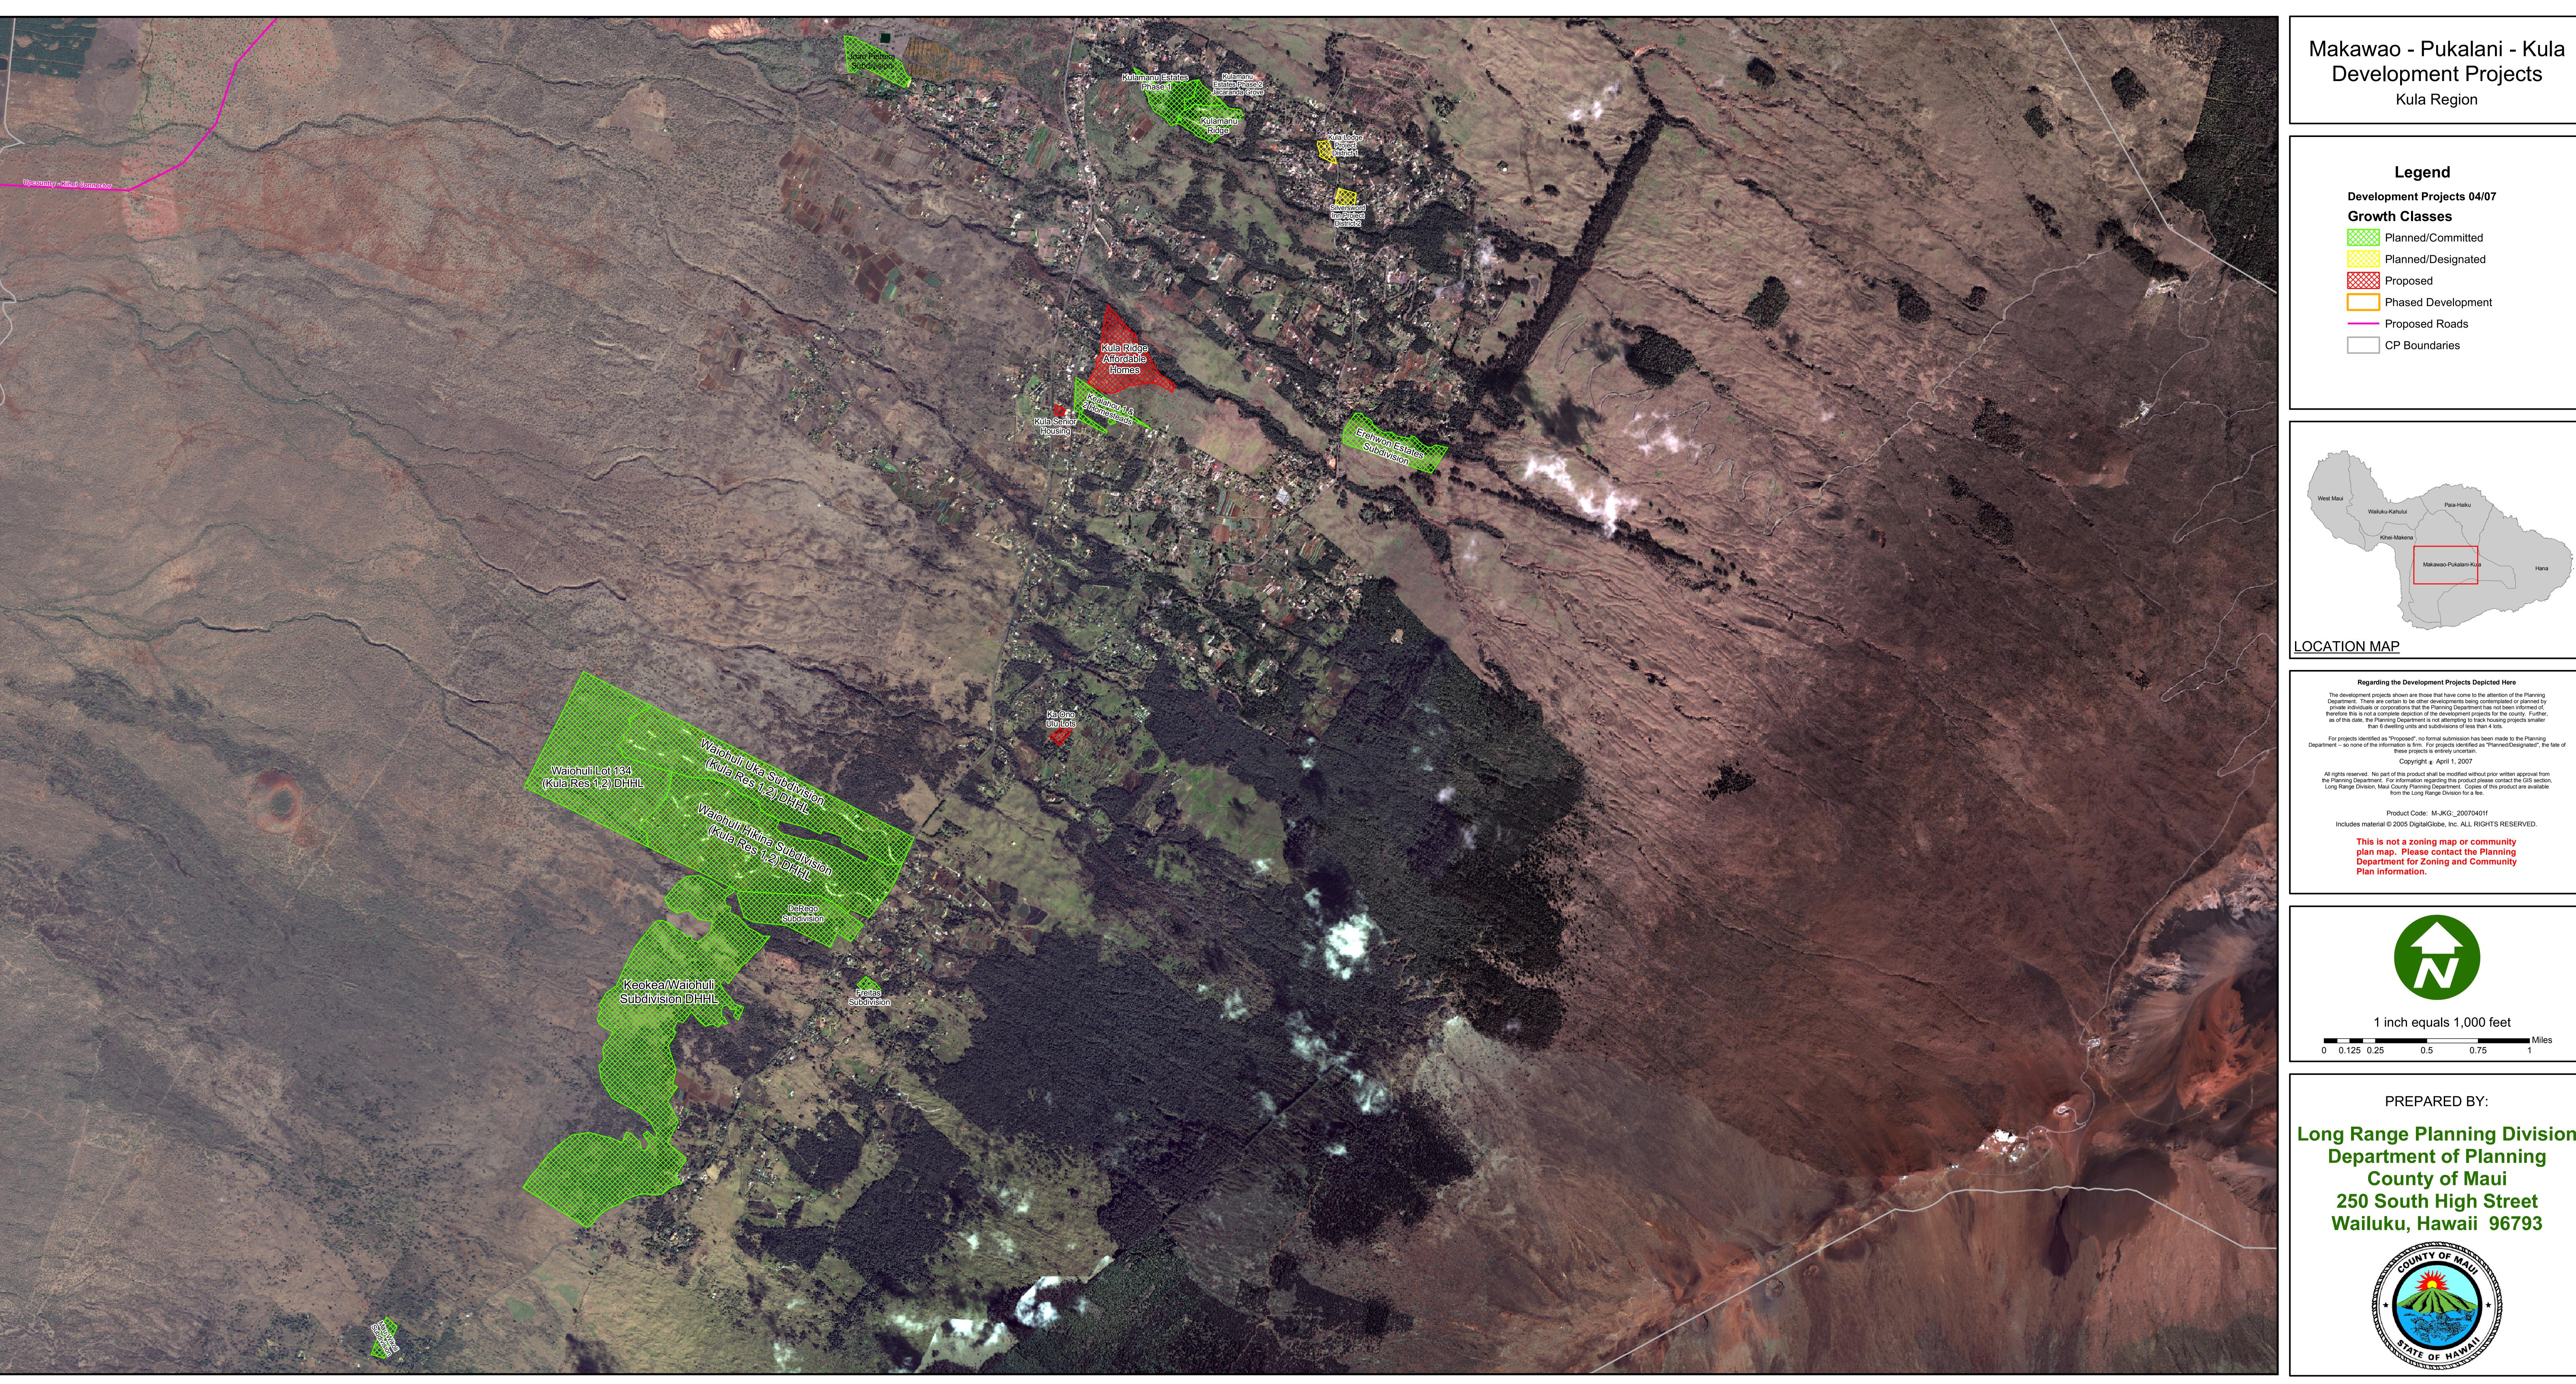

Makawao - Pukalani - Kula Development Projects Kula Region

**Development Projects 04/07** 

**Growth Classes** 

Planned/Committed Planned/Designated

Proposed Roads

CP Boundaries

## Regarding the Development Projects Depicted Here

The development projects shown are those that have come to the attention of the Planning Department. There are certain to be other developments being contemplated or planned by private individuals or corporations that the Planning Department has not been informed of, therefore this is not a complete depiction of the development projects for the county. Further, as of this date, the Planning Department is not attempting to track housing projects smaller than 6 dwelling units and subdivisions of less than 4 lots.